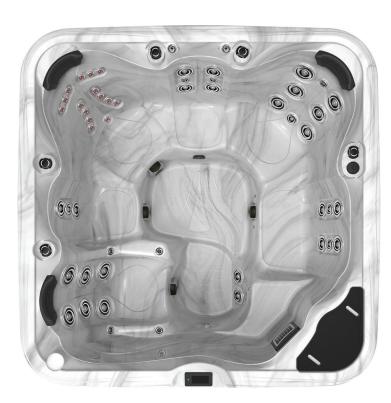

#### Seats up to 6 Adults 84" x 84" x 36", 213cm x 213cm x 91cm 50 MassageMax<sup>2</sup> Jets 2 Crystal Springs LED Fountains 3 BestComfort Pillows **Carefree Cabinet Durafab Insulating Cover CleanSweep Action** PureLife 100% ISO-Water Filtration LED Footwell Light **4 LED Air Controls** BestLife Touch Screen Controller Interior Perimeter Lighting LED Exterior Corner Lighting BestAudio - Bluetooth Speakers (2) InFuse Aromatherapy Green Guard Insulation

## MassageMax<sup>2</sup> Jets

50 Adjustaflow MassageMax jets configured differently in each seat and size to provide the widest variety of therapy and comfort for your hot tub experience. Including these powerful Jet styles:

### **Rest Station**

With 3 adjustable jets, this seat is designed to provide a rest station for a cool down period

## ReflexMax Center: Feet,

Wrists, Elbows and Back Precise jet placement provides massage action to key reflex points while continuing to work down both sides of the spine

## AirMax<sup>15</sup> Center

0

15 AirMax jets provide 3 types of soft tissue massage across the shoulders, down the back and into the lumbar

00

0

00

0

00 õ

## GuestStation

Allows for closer interaction with friends

000

000

#### FullMax<sup>8</sup>

8 MassageMax Jets combine for full back Therapy

**Crystal Springs LED Fountains and Controls** Twin fountain streams and LED Controls illuminate the night

DirectionalMax Adjust the direction to desired location

Foot Reflexolgy direct to the bottom of each foot

AirMax Jets Polynetic, Trinetic and Binetic Air action

Comfort Smooth seat design with BestComfort Pillows

**PowerMax** PowerMax Total Massage Jets

Wrist and Elbow Multipoint massage therapy

LazerMax

Delivers a straight

constant massage