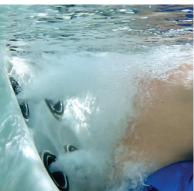

### **Rest Station**

With 3 adjustable jets, this seat is designed to provide a rest station for a cool down period

## ReflexMax Center: Feet,

Wrists, Elbows and Back Precise jet placement provides massage action to key reflex points while continuing to work down both sides of the spine