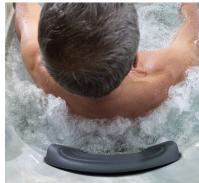

### **Rest Station**

With 3 adjustable jets, this seat is designed to provide a rest station for a cool down period