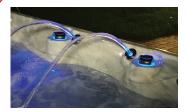

#### FullMax<sup>8</sup>

8 MassageMax Jets combine for full back Therapy

**Crystal Springs LED Fountains and Controls** Twin fountain streams and LED Controls illuminate the night