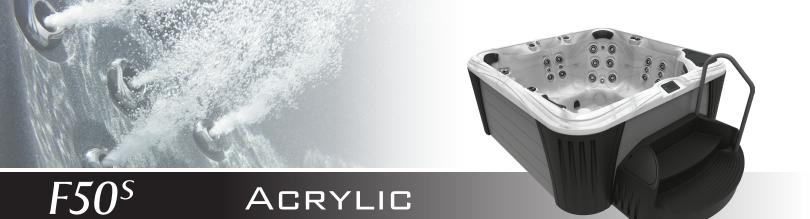

#### Seats up to 6 Adults 84" x 84" x 36", 213cm x 213cm x 91cm 50 MassageMax<sup>2</sup> Jets 2 Crystal Springs LED Fountains 3 BestComfort Pillows **Carefree Cabinet Durafab Insulating Cover CleanSweep Action** PureLife 100% ISO-Water Filtration LED Footwell Light **4 LED Air Controls** BestLife Touch Screen Controller Interior Perimeter Lighting LED Exterior Corner Lighting BestAudio - Bluetooth Speakers (2) InFuse Aromatherapy Green Guard Insulation

Suite Package - Steps with storage, handrail and cover lifter (Available at time of unit purchase only)

Dry Weight Water Capacity ProForce<sup>2</sup> Pumps/HPR\*

> Heater Electrical Water Management Optional Upgrade

\*High Performance Rated Pumps

788 lbs, 357kg 395 Gallons, 1,495 Litres 1 - 5.0 HPR, 2 SPD 1 - 5.0 HPR, 2 SPD 4kW 24